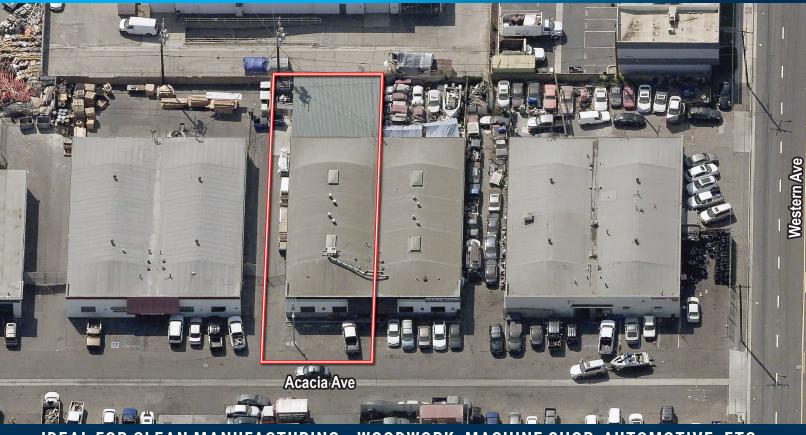

7552 ACACIA AVENUE | GARDEN GROVE, CA

## IDEAL FOR CLEAN MANUFACTURING - WOODWORK, MACHINE SHOP, AUTOMOTIVE, ETC.

- ± 4,000 SF Industrial Unit
- 14' 15' Warehouse Clearance (Verify)
- 400 Amps 120/208 (Verify)
- M-1 Zoning (Verify)
- Clean Manufacturing is Acceptable
- Two (2) Ground Level Doors
- Fenced Yard (Verify) with Covered Awning
- Available in 30 Days
- \$1.46/SF Base, \$.34/SF NNN