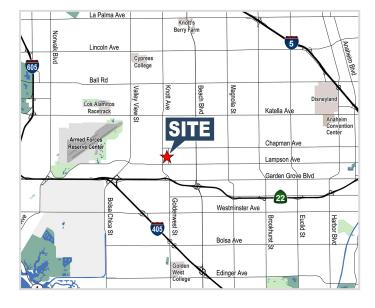

# FOR LEASE | ± 10,266 SF INDUSTRIAL UNIT

## 12321 Industry Street, Garden Grove, CA



#### **PROPERTY FEATURES**

- ± 1,800 SF Office Area
- Desirable Location
- Part of a Larger 25,000 SF Building
- Fenced Yard
- Office Space TBD
- Two (2) GL Doors / One (1) DH (Truckwell)
- ± 18' Warehouse Clearance Under Beam (Verify)
- 1.6:1,000 SF Parking Ratio
- 400 Amps, 120/208 Volt Power
- Excellent Access to 22 and 405 Freeway
- Available December 1, 2023



MIKE BOUMA, SIOR Senior Vice President 714.935.2340 mbouma@voitco.com Lic. #01070753



ERIC SMITH Senior Vice President 714.935.2310 esmith@voitco.com Lic. #01940591





12321 Industry Street, Garden Grove, CA

### SITE PLAN

#### INDUSTRY ST



\*Plan not to scale



MIKE BOUMA, SIOR Senior Vice President 714.935.2340 mbouma@voitco.com Lic. #01070753



ERIC SMITH Senior Vice President 714.935.2310 esmith@voitco.com Lic. #01940591



2400 E. Katella Ave., Suite 750, Anaheim, CA 92806 • 714.978.7880 • 714.978.9431 Fax • Lic #01991785 Licensed as Real Estate Salespersons by the CA Bur of Real Estate. The information contained herein has been obtained from sources we deem reliable. While we have no reason to doubt its accuracy, we do not guarantee it. ©2018 Voit Real Estate Services, Inc. All Rights Reserved. License #01991785.