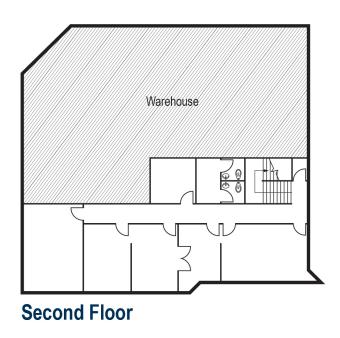

### **BUILDING FEATURES**

- ± 6,500 Square Foot Flex Unit
- ± 18' Warehouse Clearance
- 200 Amp, 120 208V, 3 Phase, 4 Wire (Verify)
- Drive-Around Truck Access
- · Rear Loading Unit
- P-M Zoning (Verify)
- · Available Within 30 Days
- · High Image Multi-Tenant Building
- Excellent Access to the 605 Freeway
- Lease Expiration: 11/30/2025
- Direct Deal Possible