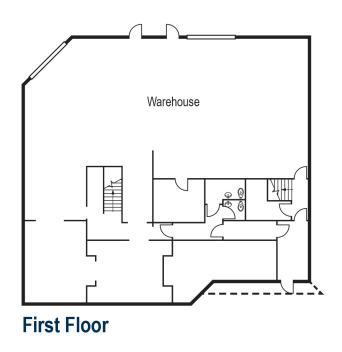

### **BUILDING FEATURES**

- ± 6,500 Square Foot Flex Unit
- ± 18' Warehouse Clearance
- 200 Amp, 120 208V, 3 Phase, 4 Wire (Verify)
- Drive-Around Truck Access
- · Rear Loading Unit
- P-M Zoning (Verify)
- · Available Within 30 Days
- · High Image Multi-Tenant Building
- Excellent Access to the 605 Freeway
- Lease Expiration: 11/30/2025
- Direct Deal Possible