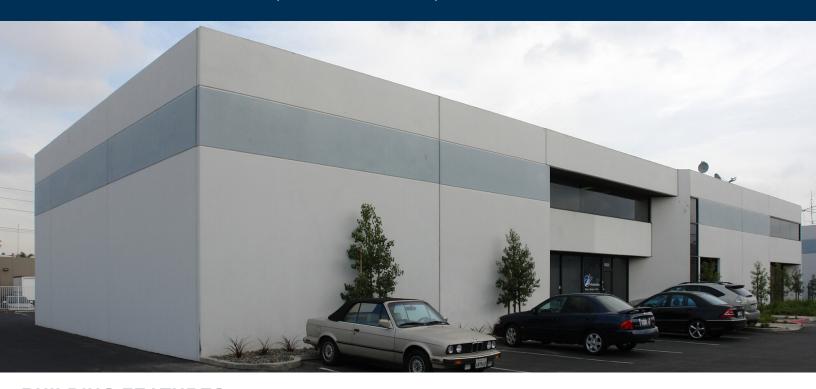

### **BUILDING FEATURES**

- ± 6,500 Square Foot Flex Unit
- ± 18' Warehouse Clearance
- 200 Amp, 120 208V, 3 Phase, 4 Wire (Verify)
- Drive-Around Truck Access
- · Rear Loading Unit
- P-M Zoning (Verify)
- · Available Within 30 Days
- · High Image Multi-Tenant Building
- Excellent Access to the 605 Freeway
- Lease Expiration: 11/30/2025
- Direct Deal Possible