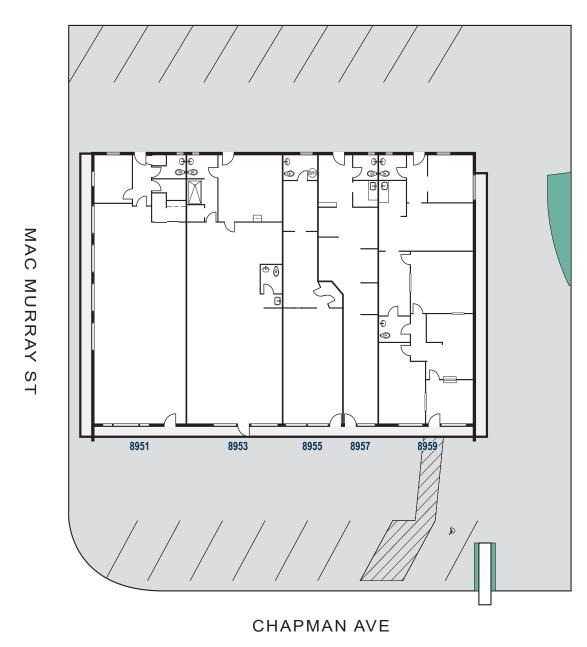

| Gross                          |
| APN:                             | 132-454-10, 132-454-22         |
| Asking Price:                    | \$1,599,000 (\$267/SF)         |
| Projected CAP Rate:              | 6.5%                           |
|                                  |                                |





#### INVESTMENT HIGHLIGHTS

- Well located near the intersection of Chapman Ave. & Magnolia St.
- All tenants are month-to-month
- 100% occupied
- All leases are significantly under market
- Beautiful red brick facade
- Excellent 1031 exchange opportunity
- Units are separately metered (Verify)
- Approximately 1 mile from Beach Blvd. and 1.3 miles from 22
   Freeway
- Strip retail and multi-tenant commercial is recession resistant







## Property Overview

### SITE PLAN



\*Note: Plan Not To Scale.



### PARCEL MAP





## Food 4 Less. Rancho Alamitos High School **Marshalls** PETSMART citibank ALDI **OReilly** SITE Chapman Ave us bank. Hare High School



# Financial Analysis

#### FINANCIAL SUMMARY & RENT ROLL

#### **INVESTMENT PROFORMA**

8951-8959 Chapman Ave., Garden Grove

BUILDING SIZE 5,224 Square Feet

| ASSUMPTIONS | (PROJECTED RENT SCHEDULE) |
|-------------|---------------------------|
|             |                           |

| Potential Purchase Price | \$<br>1,599,000.00 | \$<br>306.09 psf | Year Beginning | Monthly         | Price/sf NNN |    | Annual Rent   |
|--------------------------|--------------------|------------------|----------------|-----------------|--------------|----|---------------|
|                          |