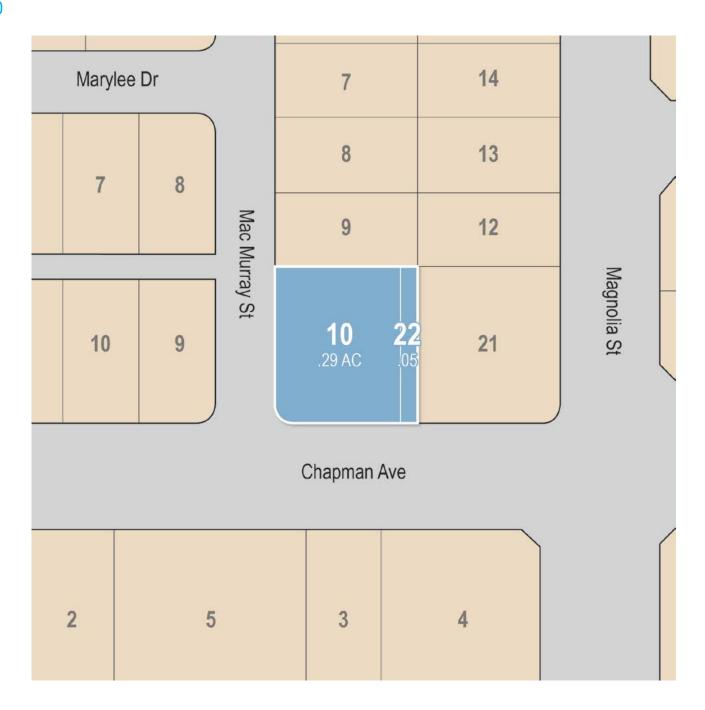

| 132-454-10, 132-454-22         |
| Asking Price:                    | \$1,599,000 (\$267/SF)         |
| Projected CAP Rate:              | 6.5%                           |
|                                  |                                |





#### INVESTMENT HIGHLIGHTS

- Well located near the intersection of Chapman Ave. & Magnolia St.
- All tenants are month-to-month
- 100% occupied
- All leases are significantly under market
- Beautiful red brick facade
- Excellent 1031 exchange opportunity
- Units are separately metered (Verify)
- Approximately 1 mile from Beach Blvd. and 1.3 miles from 22
   Freeway
- Strip retail and multi-tenant commercial is recession resistant







## Property Overview

### SITE PLAN



\*Note: Plan Not To Scale.



### PARCEL MAP





## Food 4 Less. Rancho Alamitos High School **Marshalls** PETSMART citibank ALDI **OReilly** SITE Chapman Ave us bank. Hare High School



# Financial Analysis

#### FINANCIAL SUMMARY & RENT ROLL

#### **INVESTMENT PROFORMA**

8951-8959 Chapman Ave., Garden Grove

BUILDING SIZE 5,224 Square Feet

| ASSUMPTIONS | (PROJECTED RENT SCHEDULE) |
|-------------|---------------------------|
|             |                           |

| Potential Purchase Price | \$<br>1,599,000.00 | \$<br>306.09 psf | Year Beginning | Monthly         | Price/sf NNN |    | Annual Rent   |
|--------------------------|--------------------|------------------|----------------|-----------------|--------------|----|---------------|
|                          |                    |                  | 1              |