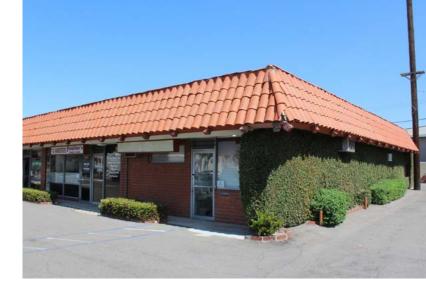

### THE OFFERING

Voit Real Estate Services, as exclusive advisor, is pleased to present for sale 8951-8959 Chapman Ave., Garden Grove, CA 92841 (the "Property"). The property is located in a densely populated area of West Orange County at the intersection of two major thoroughfares of Chapman Avenue and Magnolia Street. This beautiful red brick building with green ivy is an excellent value-add multi-tenant retail investment or owner/user opportunity. Most of the tenants have been long term and are significantly under market. New pro active ownership can derive significant value easily with cosmetic upgrades and strong leasing.

#### INVESTMENT HIGHLIGHTS

- Well located near the intersection of Chapman Ave. & Magnolia St.
- All tenants are month-to-month
- 100% occupied
- All leases are significantly under market
- Beautiful red brick facade
- Excellent 1031 exchange opportunity
- Units are separately metered (Verify)
- Approximately 1 mile from Beach Blvd. and 1.3 miles from 22
   Freeway
- Strip retail and multi-tenant commercial is recession resistant