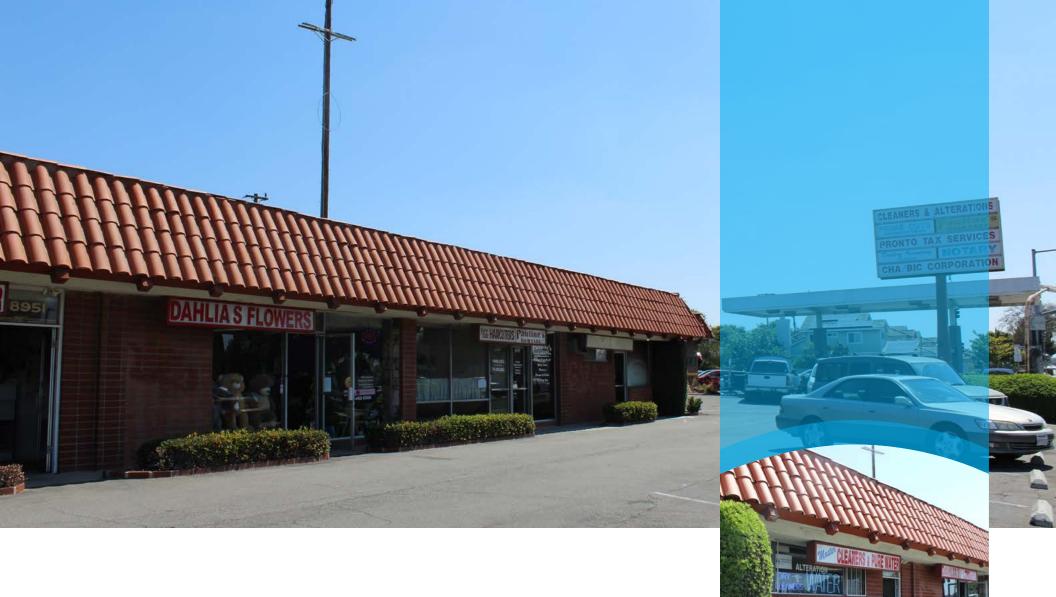

### THE OFFERING

Voit Real Estate Services, as exclusive advisor, is pleased to present for sale 8951-8959 Chapman Ave., Garden Grove, CA 92841 (the "Property"). The property is located in a densely populated area of West Orange County at the intersection of two major thoroughfares of Chapman Avenue and Magnolia Street. This beautiful red brick building with green ivy is an excellent value-add multi-tenant retail investment or owner/user opportunity. Most of the tenants have been long term and are significantly under market. New pro active ownership can derive significant value easily with cosmetic upgrades and strong leasing.

#### INVESTMENT HIGHLIGHTS

- Well located near the intersection of Chapman Ave. & Magnolia St.
- All tenants are month-to-month
- 100% occupied
- All leases are significantly under market
- Beautiful red brick facade
- Excellent 1031 exchange opportunity
- Units are separately metered (Verify)
- Approximately 1 mile from Beach Blvd. and 1.3 miles from 22
   Freeway
- Strip retail and multi-tenant commercial is recession resistant