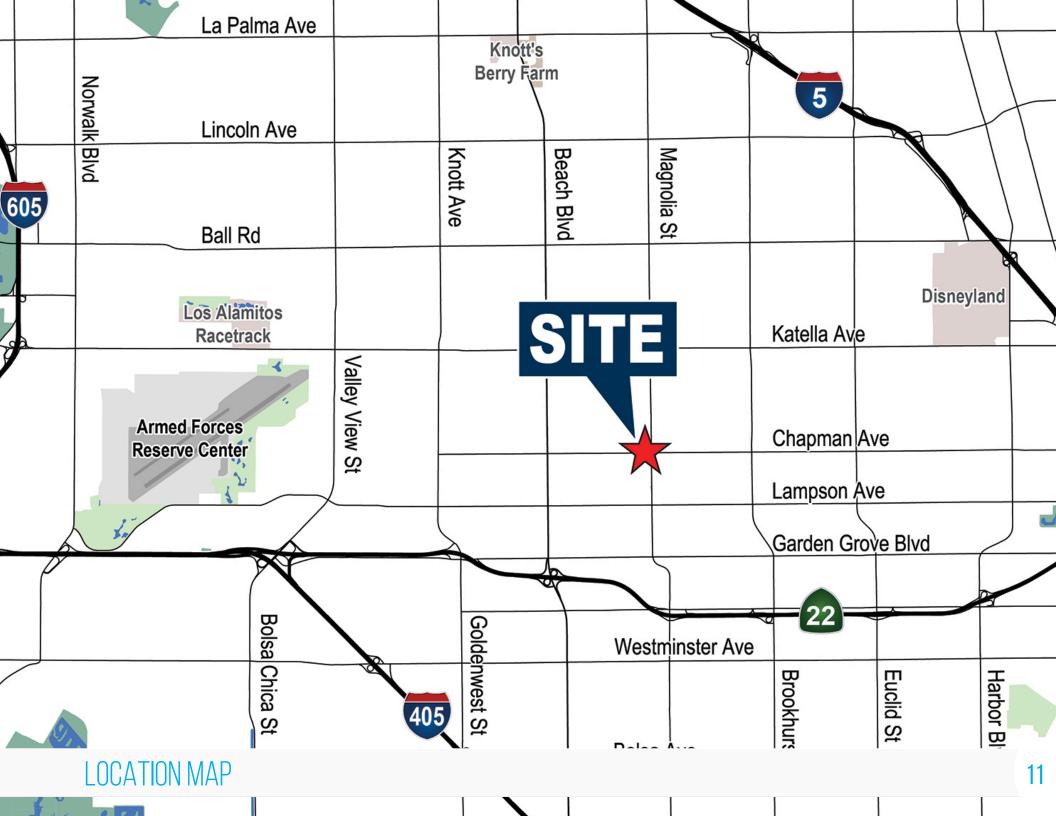

### THE OFFERING

Voit Real Estate Services, as exclusive advisor, is pleased to present for sale 8951-8959 Chapman Ave., Garden Grove, CA 92841 (the "Property"). The property is located in a densely populated area of West Orange County at the intersection of two major thoroughfares of Chapman Avenue and Magnolia Street. This beautiful red brick building with green ivy is an excellent value-add multi-tenant retail investment or owner/user opportunity. Most of the tenants have been long term and are significantly under market. New pro active ownership can derive significant value easily with cosmetic upgrades and strong leasing.

#### INVESTMENT HIGHLIGHTS

- Well located near the intersection of Chapman Ave. & Magnolia St.
- All tenants are month-to-month
- 100% occupied
- All leases are significantly under market
- Beautiful red brick facade
- Excellent 1031 exchange opportunity
- Units are separately metered (Verify)
- Approximately 1 mile from Beach Blvd. and 1.3 miles from 22
   Freeway
- Strip retail and multi-tenant commercial is recession resistant