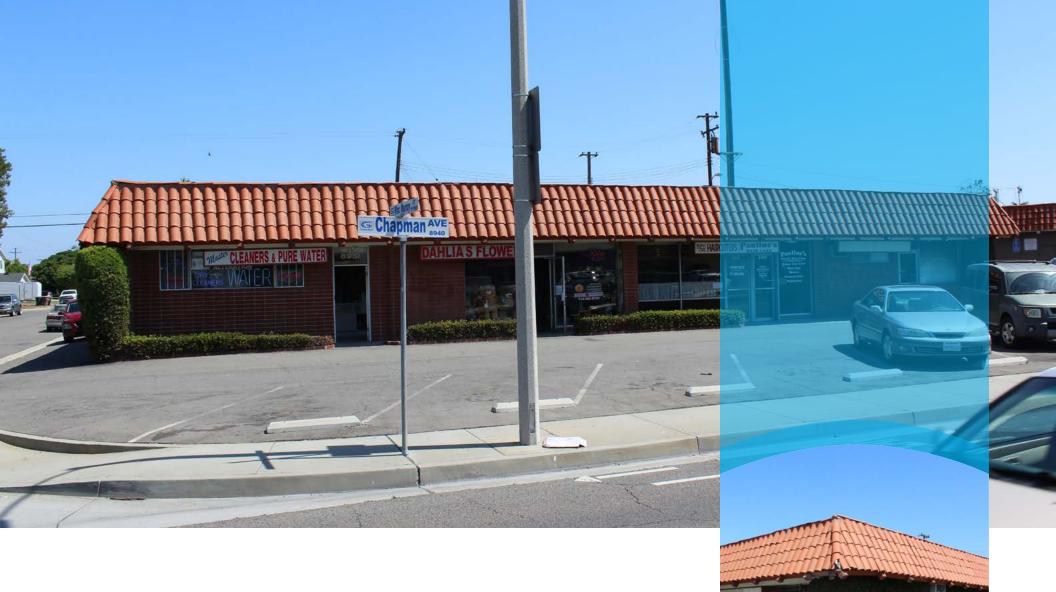

### THE OFFERING

Voit Real Estate Services, as exclusive advisor, is pleased to present for sale 8951-8959 Chapman Ave., Garden Grove, CA 92841 (the "Property"). The property is located in a densely populated area of West Orange County at the intersection of two major thoroughfares of Chapman Avenue and Magnolia Street. This beautiful red brick building with green ivy is an excellent value-add multi-tenant retail investment or owner/user opportunity. Most of the tenants have been long term and are significantly under market. New pro active ownership can derive significant value easily with cosmetic upgrades and strong leasing.