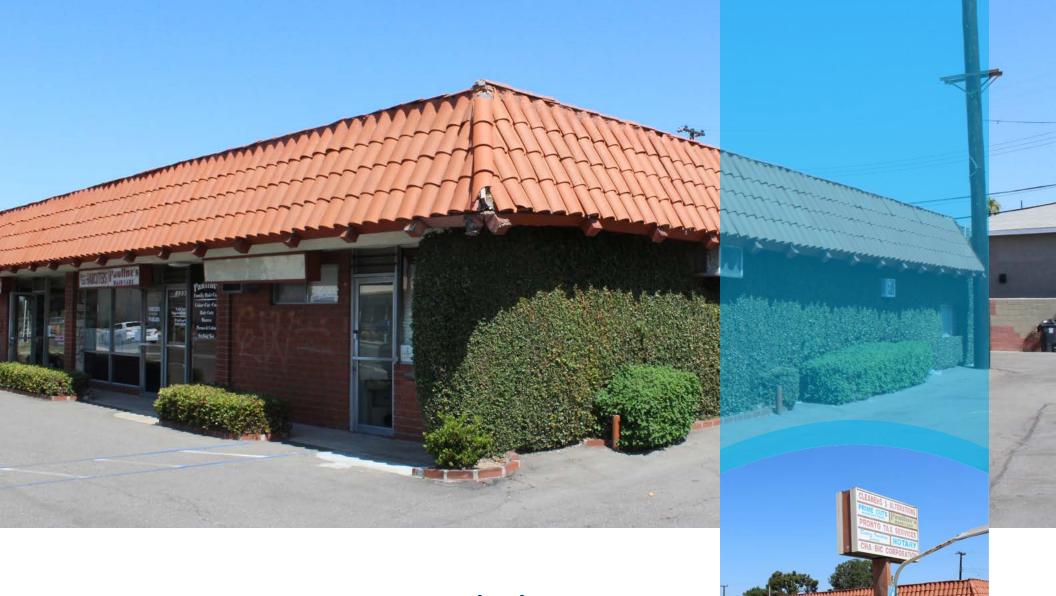

### THE OFFERING

Voit Real Estate Services, as exclusive advisor, is pleased to present for sale 8951-8959 Chapman Ave., Garden Grove, CA 92841 (the "Property"). The property is located in a densely populated area of West Orange County at the intersection of two major thoroughfares of Chapman Avenue and Magnolia Street. This beautiful red brick building with green ivy is an excellent value-add multi-tenant retail investment or owner/user opportunity. Most of the tenants have been long term and are significantly under market. New pro active ownership can derive significant value easily with cosmetic upgrades and strong leasing.