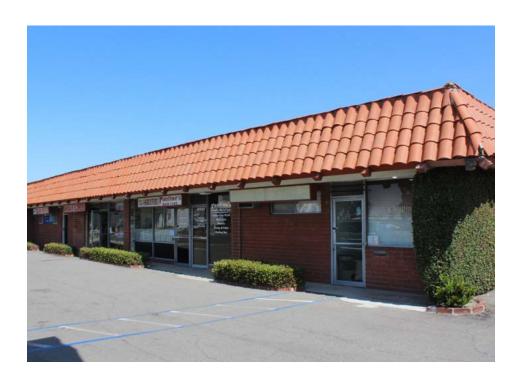

### THE OFFERING

Voit Real Estate Services, as exclusive advisor, is pleased to present for sale 8951-8959 Chapman Ave., Garden Grove, CA 92841 (the "Property"). The property is located in a densely populated area of West Orange County at the intersection of two major thoroughfares of Chapman Avenue and Magnolia Street. This beautiful red brick building with green ivy is an excellent value-add multi-tenant retail investment or owner/user opportunity. Most of the tenants have been long term and are significantly under market. New pro active ownership can derive significant value easily with cosmetic upgrades and strong leasing.

#### INVESTMENT HIGHLIGHTS

- Well located near the intersection of Chapman Ave. & Magnolia St.
- All tenants are month-to-month
- 100% occupied
- All leases are significantly under market
- Beautiful red brick facade
- Excellent 1031 exchange opportunity
- Units are separately metered (Verify)
- Approximately 1 mile from Beach Blvd. and 1.3 miles from 22
   Freeway
- Strip retail and multi-tenant commercial is recession resistant