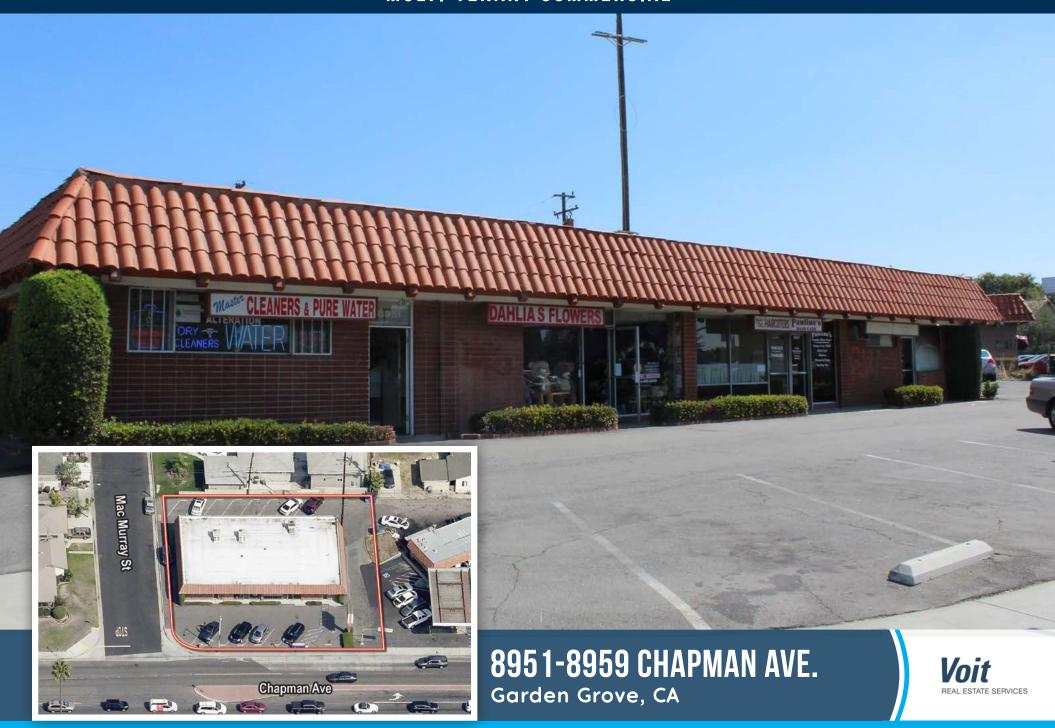

### THE OFFERING

Voit Real Estate Services, as exclusive advisor, is pleased to present for sale 8951-8959 Chapman Ave., Garden Grove, CA 92841 (the "Property"). The property is located in a densely populated area of West Orange County at the intersection of two major thoroughfares of Chapman Avenue and Magnolia Street. This beautiful red brick building with green ivy is an excellent value-add multi-tenant retail investment or owner/user opportunity. Most of the tenants have been long term and are significantly under market. New pro active ownership can derive significant value easily with cosmetic upgrades and strong leasing.

| Gross Building Area:             | ± 5,978 Square Feet            |
|----------------------------------|--------------------------------|
| Rentable Square Feet:            | ± 5,224 Square Feet            |
| Land Area:                       | 0.34 Acres                     |
| Current Occupancy:               | 100%                           |
| Number of Tenants:               | 5                              |
| Unit Sizes:                      | ± 662 to ± 1,316 Square Feet   |
| Average Lease Term<br>Remaining: | All Tenants are Month-to Month |
| Lease Type:                      | Gross                          |
| APN:                             | 132-454-10, 132-454-22         |
| Asking Price:                    | \$1,599,000 (\$267/SF)         |
| Projected CAP Rate:              | 6.5%                           |
|                                  |                                |

#### INVESTMENT HIGHLIGHTS

- Well located near the intersection of Chapman Ave. & Magnolia St.
- All tenants are month-to-month
- 100% occupied
- All leases are significantly under market
- Beautiful red brick facade
- Excellent 1031 exchange opportunity
- Units are separately metered (Verify)
- Approximately 1 mile from Beach Blvd. and 1.3 miles from 22
   Freeway
- Strip retail and multi-tenant commercial is recession resistant