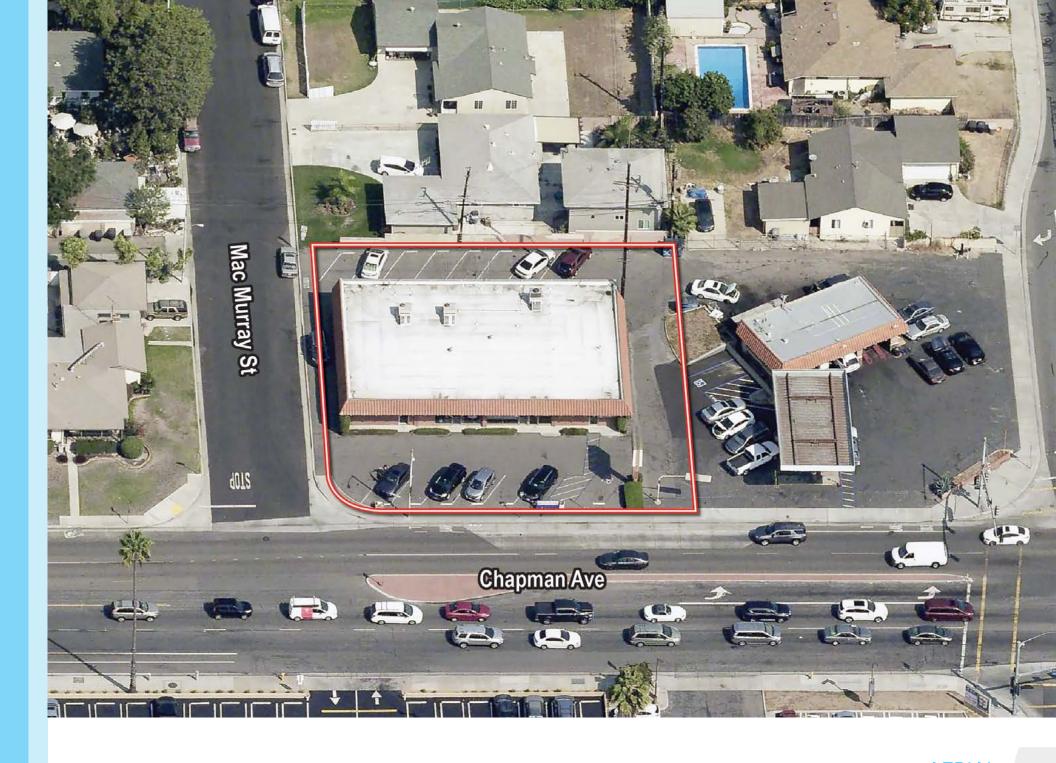

### THE OFFERING

Voit Real Estate Services, as exclusive advisor, is pleased to present for sale 8951-8959 Chapman Ave., Garden Grove, CA 92841 (the "Property"). The property is located in a densely populated area of West Orange County at the intersection of two major thoroughfares of Chapman Avenue and Magnolia Street. This beautiful red brick building with green ivy is an excellent value-add multi-tenant retail investment or owner/user opportunity. Most of the tenants have been long term and are significantly under market. New pro active ownership can derive significant value easily with cosmetic upgrades and strong leasing.

#### INVESTMENT HIGHLIGHTS

- Well located near the intersection of Chapman Ave. & Magnolia St.
- All tenants are month-to-month
- 100% occupied
- All leases are significantly under market
- Beautiful red brick facade
- Excellent 1031 exchange opportunity
- Units are separately metered (Verify)
- Approximately 1 mile from Beach Blvd. and 1.3 miles from 22
   Freeway
- Strip retail and multi-tenant commercial is recession resistant