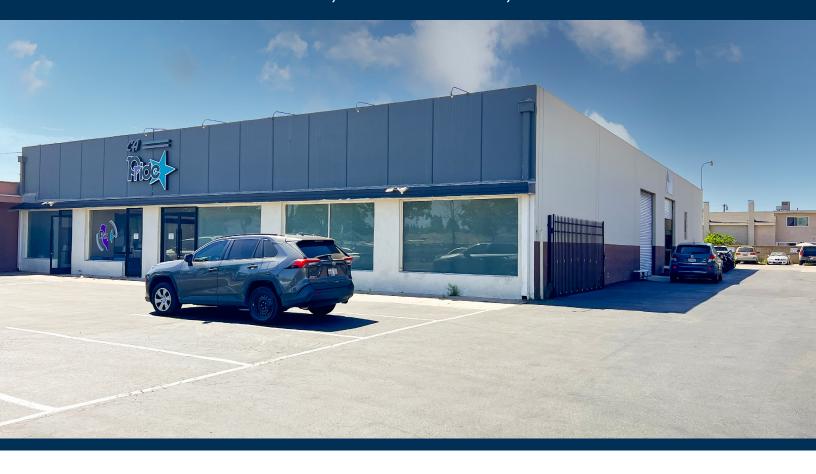

## FOR LEASE | ± 6,600 SF

Commercial Unit - Showroom / Retail 10632 Garden Grove Blvd., Garden Grove, CA

#### **PROPERTY FEATURES**

- ± 6.600 SF Unit
- One (1) Ground Level Door
- · Pole Signage Available
- · Excellent Showroom/Retail
- · Parking in Front & Rear of Building
- · Garden Grove Blvd. Frontage
- ± 15' Ceiling Clearance
- Along Garden Grove Mixed-Use Corridor That Has Numerous Large Developments
- GG MU2 Zoning
- Best Price on The Market
- PLEASE DO NOT DISTURB TENANT. TOUR BY APPOINTMENT ONLY