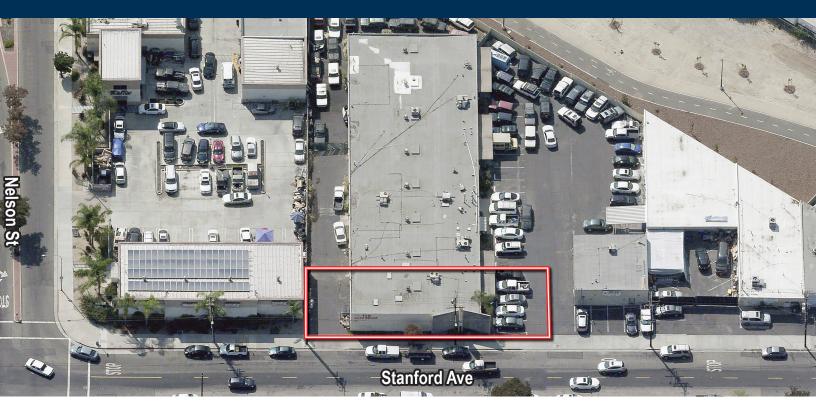

# FOR SUBLEASE | ± 2,100 SF INDUSTRIAL UNIT

Clean Automotive Uses Allowed 10692 Stanford Ave., #A, Garden Grove, CA

### **BUILDING FEATURES**

- Available Within 30 Days
- Direct Deal Possible
- Clean Automotive Uses (Verify)
- ± 2,100 SF Industrial Unit
- Reception, Private Office and Private Restroom
- One (1) Ground Level Door
- ±15' Clear Height (Verify)
- Business Park Environment
- Near 22 Freeway
- No CAM Fees
- End Cap Unit
- \$1.60 PSF Gross