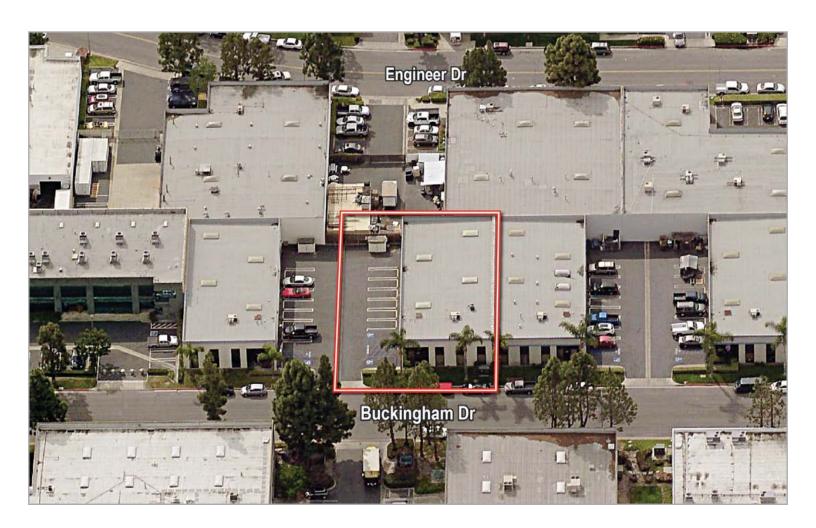

# **FOR LEASE | ± 5,128 SF**

# 5672 Buckingham Drive, Huntington Beach, CA

#### **AERIAL**