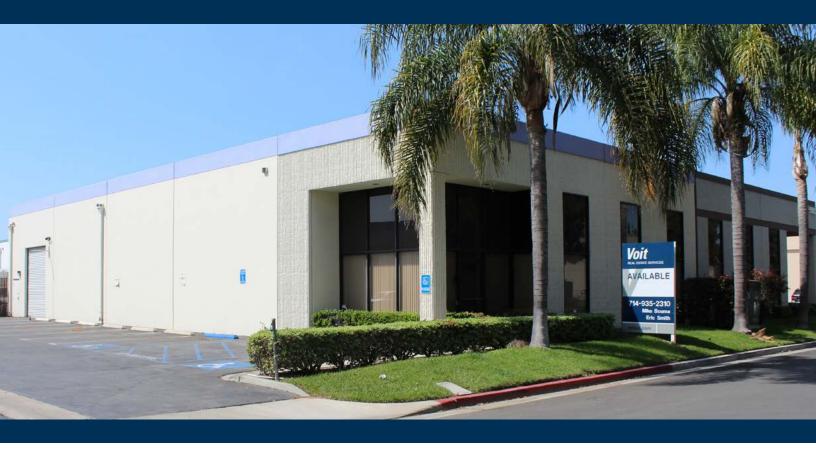

# **FOR LEASE | ± 5,128 SF**

### 5672 Buckingham Drive, Huntington Beach, CA

#### PROPERTY FEATURES

- ± 600 SF of Office Space
- ± 10,030 SF Land Parcel
- One (1) Ground Level Door
- ± 14' Warehouse Clearance
- 2:1,000 Parking Ratio
- 400 Amps (Verify)
- Excellent Access to 405 & 22 Freeways
- Available For Sublease Through June 30, 2020 (Longer Term Available With Owner)