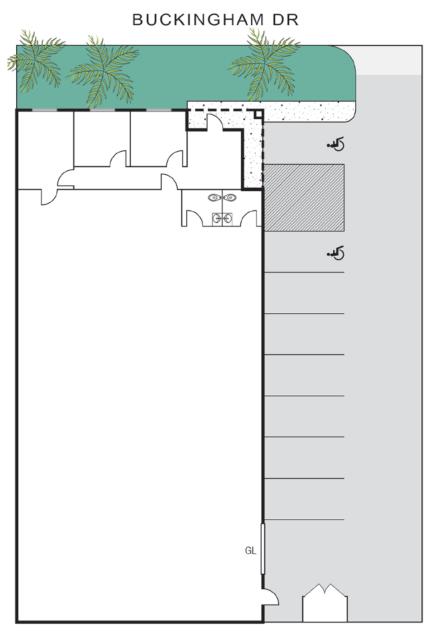

# **FOR LEASE | ± 5,128 SF**

## 5672 Buckingham Drive, Huntington Beach, CA

#### SITE PLAN

\*Site Plan Not to Scale