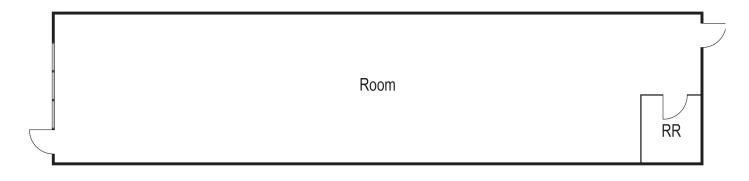

### 15555 SITE PLAN

### AVAILABILITY

| Unit  | SF       | Rate          | Notes                                                                                                                           |
|-------|----------|---------------|---------------------------------------------------------------------------------------------------------------------------------|
| 15555 | 1,500 SF | \$2.75 PSF MG | Beautifully improved, canned lighting, high speed internet, private restroom, security camera, ideal for restaurant fast casual |