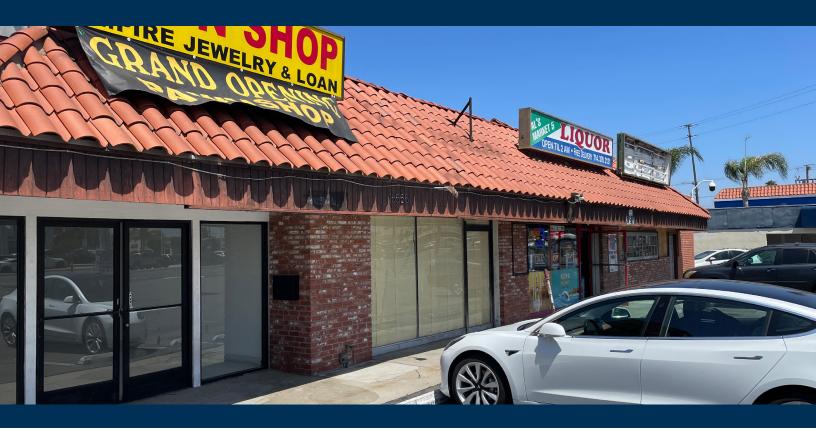

## FOR LEASE | ± 1,500 RETAIL UNIT

15555 Beach Blvd., Westminster

#### **PROPERTY FEATURES**

- Location, Location, Location!
- High Traffic Counts and High Visibility 85,965 Cars Per Day
- Near Bella Terra and 405/Beach Intersection
- Beautiful Facade Rehab Planned
- 101' on Beach Blvd.
- Next to Iconic "Beach Girls" Bar
- Ideal for Numerous Businesses
- Private Restroom, High Speed Internet, Security Cameras