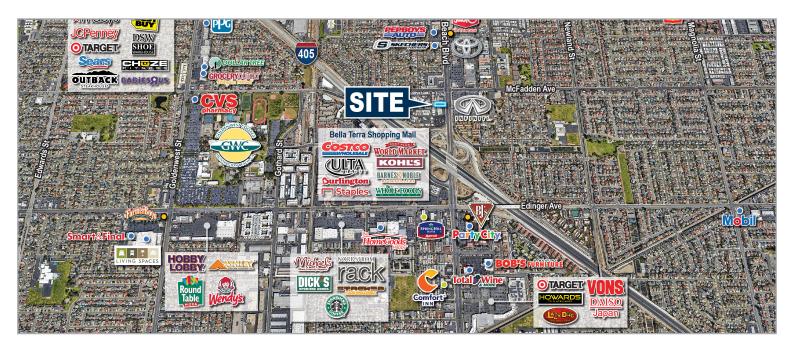

Location, Location, Location!
- High Traffic Counts and High Visibility 85,965 Cars Per Day
- Near Bella Terra and 405/Beach Intersection
- Beautiful Facade Rehab Planned
- 101' on Beach Blvd.
- Next to Iconic "Beach Girls" Bar
- Ideal for Numerous Businesses
- Private Restroom, High Speed Internet, Security Cameras

### **DEMOGRAPHICS & TRAFFIC COUNT**

| Population | Average Household Income | Approx. Cars Per Day |
|------------|--------------------------|----------------------|
| 5 mi.      | 5 mi.                    | Beach Blvd.          |
| 568,020    | \$150,384                | 85,965               |



ERIC SMITH, SIOR Senior Vice President 714.935.2310 esmith@voitco.com Lic. #01940591





# FOR LEASE | ± 1,500 RETAIL UNIT

15555 Beach Blvd., Westminster

### **RETAIL AERIAL**



### 15555 SITE PLAN



### AVAILABILITY

| Unit  | SF       | Rate          | Notes                                                                                                                           |
|-------|----------|---------------|---------------------------------------------------------------------------------------------------------------------------------|
| 15555 | 1,500 SF | \$2.75 PSF MG | Beautifully improved, canned lighting, high speed internet, private restroom, security camera, ideal for restaurant fast casual |



ERIC SMITH, SIOR Senior Vice President 714.935.2310 esmith@voitco.com Lic. #01940591



2400 E. Katella Ave., Suite 750, Anaheim, CA 92806 · 714.978.7880 · 714.978.9431 Fax · Lic #01991785

Licensed as Real Estate Salespersons by the CA Bur of Real Esta