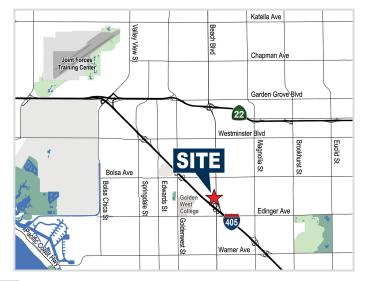

### **DEMOGRAPHICS & TRAFFIC COUNT**

| Population | Average Household Income | Approx. Cars Per Day |
|------------|--------------------------|----------------------|
| 5 mi.      | 5 mi.                    | Beach Blvd.          |
| 568,020    | \$150,384                | 85,965               |