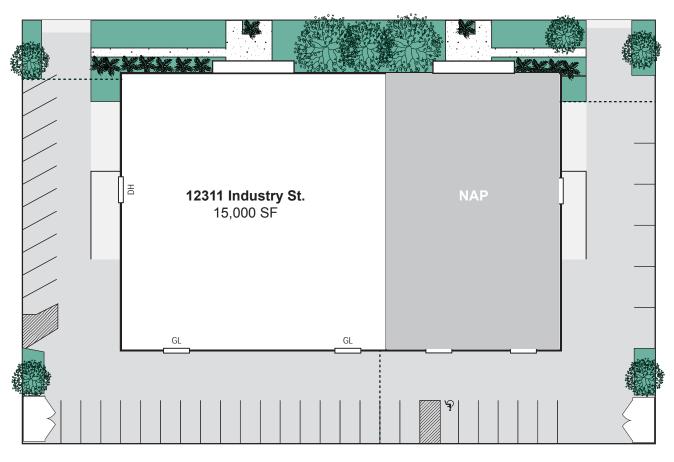

### **FOR LEASE | ± 15,267 SF INDUSTRIAL UNIT**

### 12311 Industry Street, Garden Grove, CA



### PROPERTY FEATURES

- Desirable Location
- Part of a Larger 25,000 SF Building
- Fenced Yard
- ± 2,920 SF Office Space
- ± 1,600 SF DC/HVAC Assembly Area
- Two (2) GL Doors / One (1) DH (Truckwell)
- ± 18' Warehouse Clearance Under Beam (Verify)
- 1.6:1,000 SF Parking Ratio
- 400 Amps, 120/208 Volt Power
- Excellent Access to 22 and 405 Freeway



### MIKE BOUMA, SIOR

Senior Vice President 714.935.2340 mbouma@voitco.com Lic. #01070753

### **ERIC SMITH**

Senior Associate 714.935.2310 esmith@voitco.com Lic. #01940591



# FOR LEASE | ± 15,267 SF INDUSTRIAL UNIT

## 12311 Industry Street, Garden Grove, CA

### SITE PLAN

### **INDUSTRY ST**



\*Plan not to scale

### MIKE BOUMA, SIOR

Senior Vice President 714.935.2340 mbouma@voitco.com Lic. #01070753

### **ERIC SMITH**

Senior Associate 714.935.2310 esmith@voitco.com Lic. #01940591