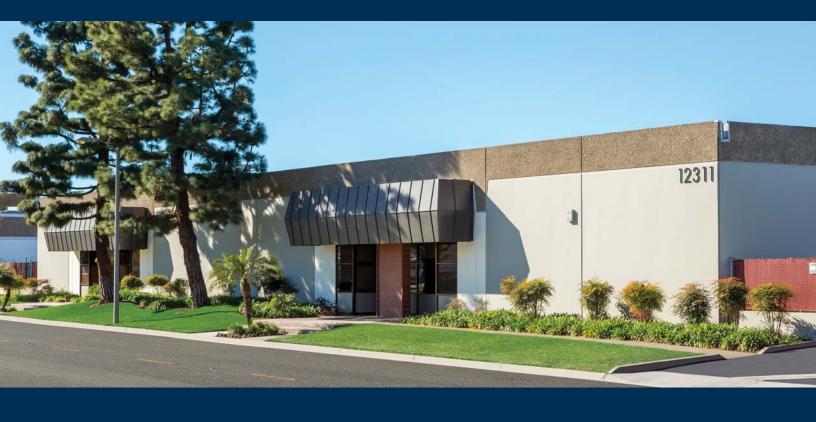

### **FOR LEASE | ± 15,267 SF INDUSTRIAL UNIT**

### 12311 Industry Street, Garden Grove, CA

### PROPERTY FEATURES

- Desirable Location
- Part of a Larger 25,000 SF Building
- Fenced Yard
- ± 2,920 SF Office Space
- ± 1,600 SF DC/HVAC Assembly Area
- Two (2) GL Doors / One (1) DH (Truckwell)
- ± 18' Warehouse Clearance Under Beam (Verify)
- 1.6:1,000 SF Parking Ratio
- 400 Amps, 120/208 Volt Power
- Excellent Access to 22 and 405 Freeway