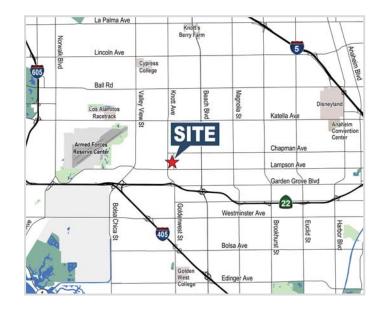

### **FOR LEASE | ± 15,267 SF INDUSTRIAL UNIT**

### 12311 Industry Street, Garden Grove, CA



### PROPERTY FEATURES

- Desirable Location
- Part of a Larger 25,000 SF Building
- Fenced Yard
- ± 2,920 SF Office Space
- ± 1,600 SF DC/HVAC Assembly Area
- Two (2) GL Doors / One (1) DH (Truckwell)
- ± 18' Warehouse Clearance Under Beam (Verify)
- 1.6:1,000 SF Parking Ratio
- 400 Amps, 120/208 Volt Power
- Excellent Access to 22 and 405 Freeway



### MIKE BOUMA, SIOR

Senior Vice President 714.935.2340 mbouma@voitco.com Lic. #01070753

### **ERIC SMITH**

Senior Associate 714.935.2310 esmith@voitco.com Lic. #01940591



# FOR LEASE | ± 15,267 SF INDUSTRIAL UNIT

## 12311 Industry Street, Garden Grove, CA

### SITE PLAN

### **INDUSTRY ST**



\*Plan not to scale

### MIKE BOUMA, SIOR

Senior Vice President 714.935.2340 mbouma@voitco.com Lic. #01070753

### **ERIC SMITH**

Senior Associate 714.935.2310 esmith@voitco.com Lic. #01940591